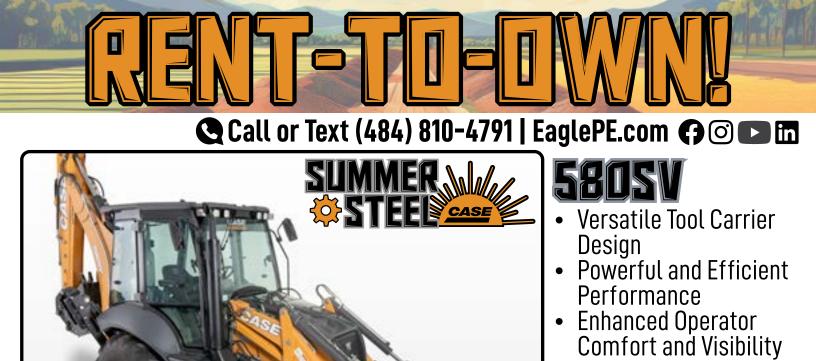

## CASE 🔇 Call or Text (484) 810-4791 | EaglePE.com 🕜 🖸 🖬

**SUMMER** 

## E 58

- Versatile Tool Carrier Design Powerful and Efficient
- Performance
- Enhanced Operator Comfort and Visibility

953 Bethlehem Pk (Route 309) Montgomeryville, PA 18936 215-699-5871

2211 Dupont Highway New Castle, DE 19720 302-652-3028