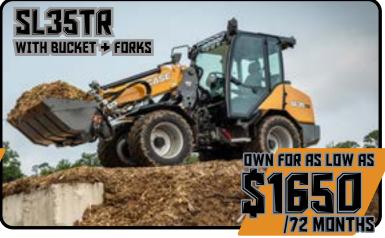

## CASE 🔇 Call or Text (484) 810-4791 | EaglePE.com 🕜 🖸 🖬

**SUMMER** 



## E 58

- Versatile Tool Carrier Design Powerful and Efficient
- Performance
- Enhanced Operator Comfort and Visibility











953 Bethlehem Pk (Route 309) Montgomeryville, PA 18936 215-699-5871

2211 Dupont Highway New Castle, DE 19720 302-652-3028

1420 Phoenixville Pike West Chester, PA 19380 610-458-7054

\*Pricing includes PA tax and doc fees included. Subject to credit approval. In stock units only. Other restrictions may apply. Offers expire 06/30/2025. Updated | 06.2025





## 575N UTILITY PLUS

- Cost-Effective Performance
- Operator-Friendly Design
- Low Maintenance
  Emissions System





SUMMER M