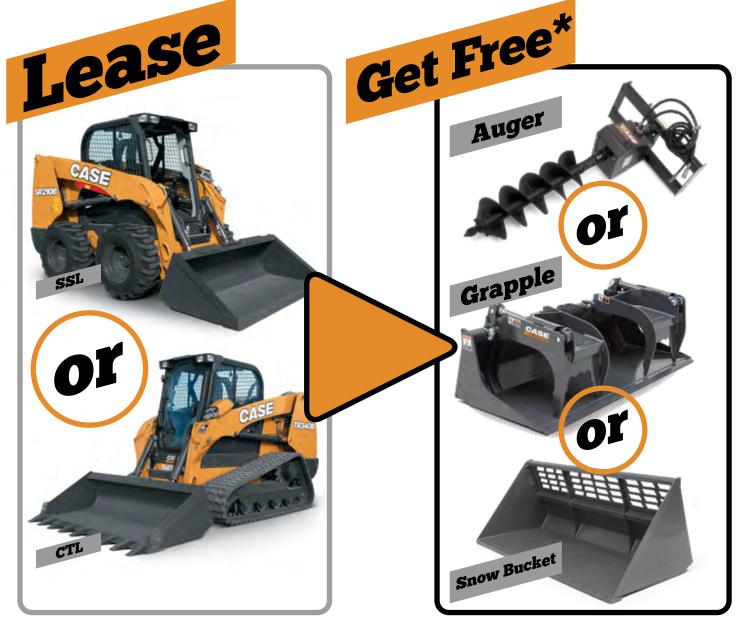

**FREE** Attachment With CTL or SSL Operating Lease

We'll get you setup not only with the best compact loaders in the business, but your first attachment to run on them. For a limited time when you lease any new CASE Compact Track Loader or Skid Steer Loader at 36 Months/3000 Hours you can select a free attachment from a list of specific augers, brush grapple or snow bucket. Your machine is covered by Purchased Protection Plan for powertrain and hydraulics. Offer expires September 30<sup>th</sup>.

## Our Kind of Combo Deal

- 36 Months/3000 Hour Lease
  Choice of One Attachment\*, 100% Free, Yours To Keep After Lease Expiration
  36 Months/3000 Hour PPP Powertrain +
- Hydraulic Coverage

Offer valid for specific augers, grapples, or snow buckets, Cannot be redeemed with any other attachments, Contact your ent representative for specific list of qualified attachments