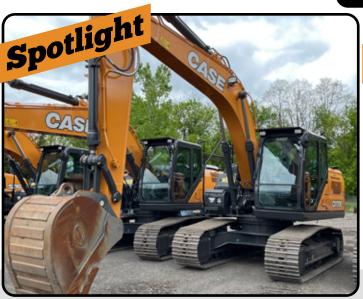

## CASE CX210D

Low Monthly Rates

plus applicable sales tax

A powerful platform that's easy to transport for businesses of all sizes, the CX170E represents the ultimate in versatility and performance — all while featuring the new premium operator experience of the CASE E Series Excavators.

The excavator which proved itself over and over again in the field with extremely powerful digging performance, excellent precision and control responsiveness, a comfortable cab and intuitive operator station, and easy owning and operating.