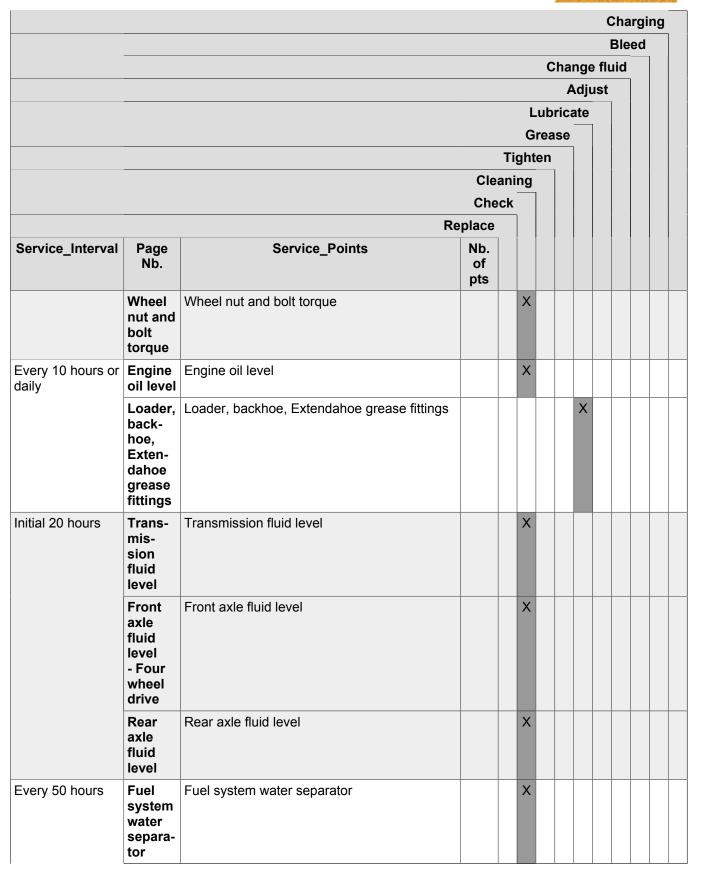

## **Maintenance chart**

|                  |                                                    |                                 |                  |           |                   |     |     | Ch    | argi | ng |
|------------------|----------------------------------------------------|---------------------------------|------------------|-----------|-------------------|-----|-----|-------|------|----|
|                  |                                                    |                                 | Bleed            |           |                   |     |     |       |      |    |
|                  |                                                    |                                 |                  |           |                   | Cha | nge | fluic | k    |    |
|                  |                                                    |                                 |                  |           |                   |     | dju | st    |      |    |
|                  |                                                    |                                 |                  | Lubricate |                   |     |     |       |      |    |
|                  |                                                    |                                 |                  |           | Grease<br>Tighten |     |     |       |      |    |
|                  |                                                    |                                 |                  |           |                   |     |     |       |      |    |
|                  |                                                    |                                 |                  | Cleaning  |                   |     |     |       |      |    |
|                  |                                                    |                                 | Che              | ck        |                   |     |     |       |      |    |
|                  |                                                    |                                 | Replace          | 1         |                   |     |     |       |      |    |
| Service_Interval | Page<br>Nb.                                        | Service_Points                  | Nb.<br>of<br>pts |           |                   |     |     |       |      |    |
| Every 1000 hours | Hy-<br>draulic<br>fluid<br>and<br>filter(s)        | Hydraulic fluid and filter(s)   |                  | X         |                   |     |     |       |      |    |
|                  | Hy-<br>draulic<br>reser-<br>voir<br>breather       | Hydraulic reservoir breather    |                  | X         |                   |     |     |       |      |    |
|                  | Cab in-<br>take fil-<br>ter                        | Cab intake filter               |                  |           | X                 |     |     |       |      |    |
|                  | Front<br>axle<br>fluid                             | Front axle fluid                |                  |           |                   |     |     |       | X    |    |
|                  | Rear<br>axle<br>fluid                              | Rear axle fluid                 |                  |           |                   |     |     |       | X    |    |
|                  | Trans-<br>mis-<br>sion<br>fluid<br>and fil-<br>ter | Transmission fluid and filter   |                  | X         |                   |     |     |       |      |    |
|                  | Engine<br>air fil-<br>ters                         | Engine air filters              |                  | X         |                   |     |     |       |      |    |
|                  | Parking<br>brake                                   | Parking brake                   |                  |           | X                 |     |     |       |      |    |
| Every 2000 hours | Cool-<br>ing<br>system                             | Cooling system                  |                  |           |                   |     |     |       | X    |    |
| Every 3000 hours | Diesel<br>Partic-<br>ulate<br>Filter<br>(DPF)      | Diesel particulate filter (DPF) |                  | X         |                   |     |     |       |      |    |