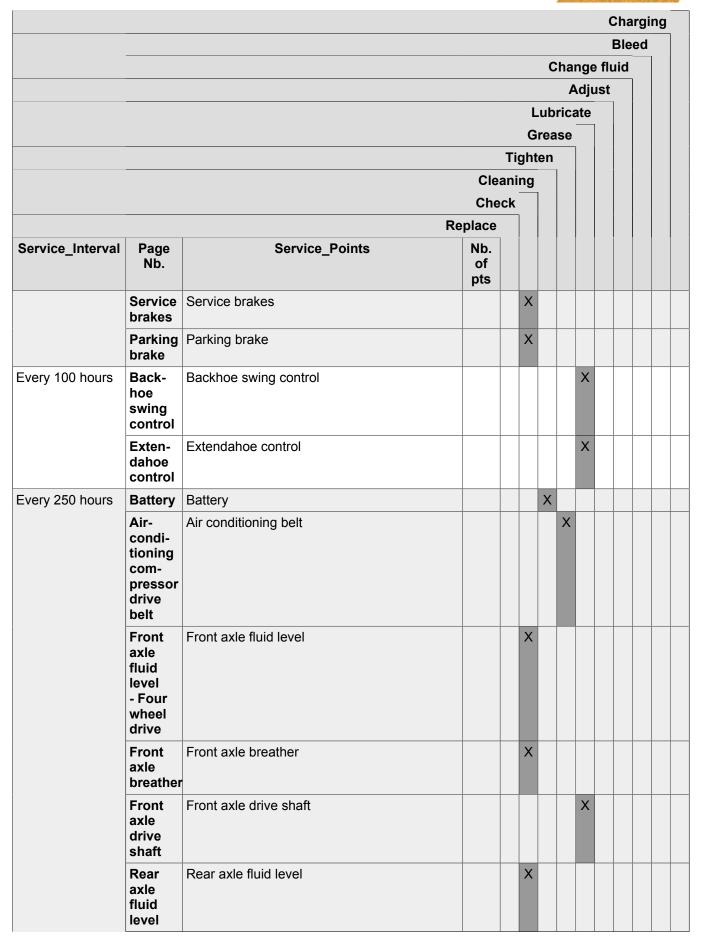

## **Maintenance chart**

|                  |                                                    |                                 |                  |           |                   |     |     | Ch    | argi | ng |
|------------------|----------------------------------------------------|---------------------------------|------------------|-----------|-------------------|-----|-----|-------|------|----|
|                  |                                                    |                                 | Bleed            |           |                   |     |     |       |      |    |
|                  |                                                    |                                 |                  |           |                   | Cha | nge | fluic | k    |    |
|                  |                                                    |                                 |                  |           |                   |     | dju | st    |      |    |
|                  |                                                    |                                 |                  | Lubricate |                   |     |     |       |      |    |
|                  |                                                    |                                 |                  |           | Grease<br>Tighten |     |     |       |      |    |
|                  |                                                    |                                 |                  |           |                   |     |     |       |      |    |
|                  |                                                    |                                 |                  | Cleaning  |                   |     |     |       |      |    |
|                  |                                                    |                                 | Che              | ck        |                   |     |     |       |      |    |
|                  |                                                    |                                 | Replace          | 1         |                   |     |     |       |      |    |
| Service_Interval | Page<br>Nb.                                        | Service_Points                  | Nb.<br>of<br>pts |           |                   |     |     |       |      |    |
| Every 1000 hours | Hy-<br>draulic<br>fluid<br>and<br>filter(s)        | Hydraulic fluid and filter(s)   |                  | X         |                   |     |     |       |      |    |
|                  | Hy-<br>draulic<br>reser-<br>voir<br>breather       | Hydraulic reservoir breather    |                  | X         |                   |     |     |       |      |    |
|                  | Cab in-<br>take fil-<br>ter                        | Cab intake filter               |                  |           | X                 |     |     |       |      |    |
|                  | Front<br>axle<br>fluid                             | Front axle fluid                |                  |           |                   |     |     |       | X    |    |
|                  | Rear<br>axle<br>fluid                              | Rear axle fluid                 |                  |           |                   |     |     |       | X    |    |
|                  | Trans-<br>mis-<br>sion<br>fluid<br>and fil-<br>ter | Transmission fluid and filter   |                  | X         |                   |     |     |       |      |    |
|                  | Engine<br>air fil-<br>ters                         | Engine air filters              |                  | X         |                   |     |     |       |      |    |
|                  | Parking<br>brake                                   | Parking brake                   |                  |           | X                 |     |     |       |      |    |
| Every 2000 hours | Cool-<br>ing<br>system                             | Cooling system                  |                  |           |                   |     |     |       | X    |    |
| Every 3000 hours | Diesel<br>Partic-<br>ulate<br>Filter<br>(DPF)      | Diesel particulate filter (DPF) |                  | X         |                   |     |     |       |      |    |