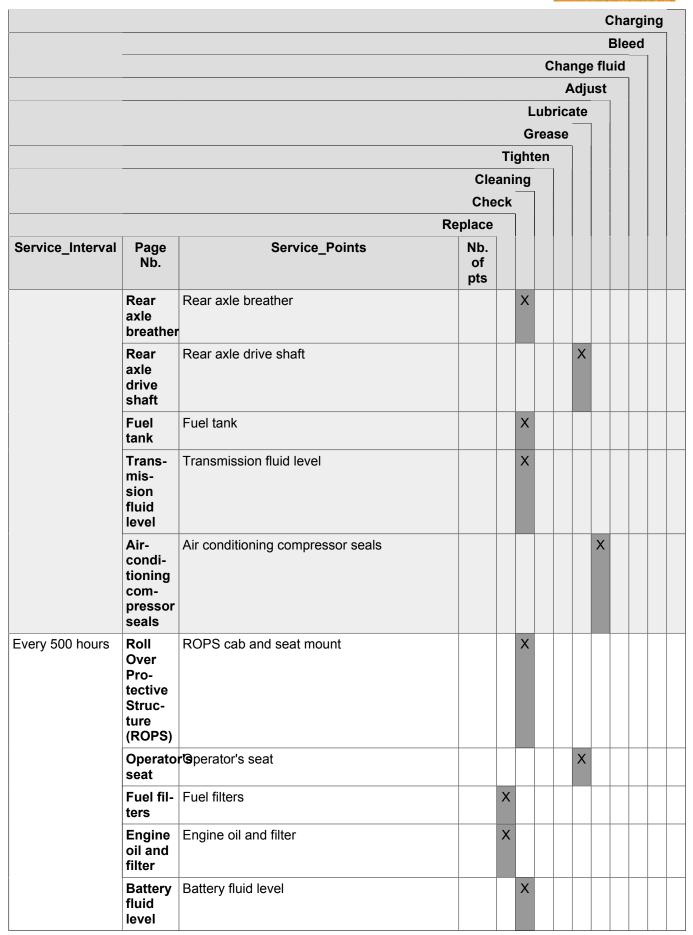

## **Maintenance chart**





















|                  |                                                    |                                 |                  |           |                   |     |     | Ch    | argi | ng |
|------------------|----------------------------------------------------|---------------------------------|------------------|-----------|-------------------|-----|-----|-------|------|----|
|                  |                                                    |                                 | Bleed            |           |                   |     |     |       |      |    |
|                  |                                                    |                                 |                  |           |                   | Cha | nge | fluic | k    |    |
|                  |