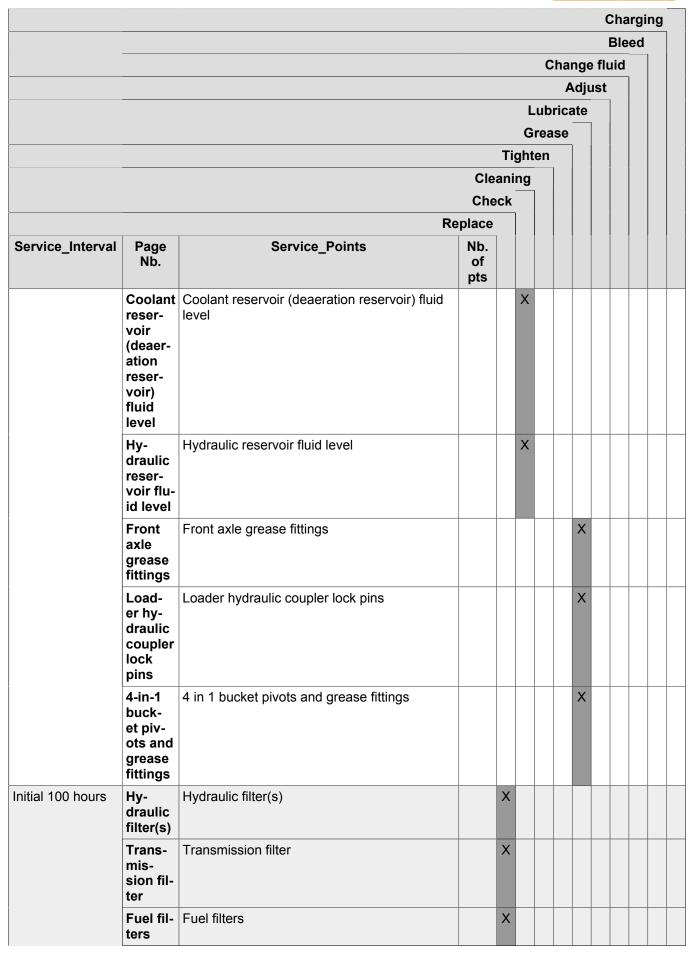

## **Maintenance chart**

|                  |                                                    |                                 |                  |           |                   |     |     | Ch    | argi | ng |
|------------------|----------------------------------------------------|---------------------------------|------------------|-----------|-------------------|-----|-----|-------|------|----|
|                  |                                                    |                                 | Bleed            |           |                   |     |     |       |      |    |
|                  |                                                    |                                 |                  |           |                   | Cha | nge | fluic | k    |    |
|                  |                                                    |                                 |                  |           |                   |     | dju | st    |      |    |
|                  |                                                    |                                 |                  | Lubricate |                   |     |     |       |      |    |
|                  |                                                    |                                 |                  |           | Grease<br>Tighten |     |     |       |      |    |
|                  |                                                    |                                 |                  |           |                   |     |     |       |      |    |
|                  |                                                    |                                 |                  | Cleaning  |                   |     |     |       |      |    |
|                  |                                                    |                                 | Che              | ck        |                   |     |     |       |      |    |
|                  |                                                    |                                 | Replace          | 1         |                   |     |     |       |      |    |
| Service_Interval | Page<br>Nb.                                        | Service_Points                  | Nb.<br>of<br>pts |           |                   |     |     |       |      |    |
| Every 1000 hours | Hy-<br>draulic<br>fluid<br>and<br>filter(s)        | Hydraulic fluid and filter(s)   |                  | X         |                   |     |     |       |      |    |
|                  | Hy-<br>draulic<br>reser-<br>voir<br>breather       | Hydraulic reservoir breather    |                  | X         |                   |     |     |       |      |    |
|                  | Cab in-<br>take fil-<br>ter                        | Cab intake filter               |                  |           | X                 |     |     |       |      |    |
|                  | Front<br>axle<br>fluid                             | Front axle fluid                |                  |           |                   |     |     |       | X    |    |
|                  | Rear<br>axle<br>fluid                              | Rear axle fluid                 |                  |           |                   |     |     |       | X    |    |
|                  | Trans-<br>mis-<br>sion<br>fluid<br>and fil-<br>ter | Transmission fluid and filter   |                  | X         |                   |     |     |       |      |    |
|                  | Engine<br>air fil-<br>ters                         | Engine air filters              |                  | X         |                   |     |     |       |      |    |
|                  | Parking<br>brake                                   | Parking brake                   |                  |           | X                 |     |     |       |      |    |
| Every 2000 hours | Cool-<br>ing<br>system                             | Cooling system                  |                  |           |                   |     |     |       | X    |    |
| Every 3000 hours | Diesel<br>Partic-<br>ulate<br>Filter<br>(DPF)      | Diesel particulate filter (DPF) |                  | X         |                   |     |     |       |      |    |