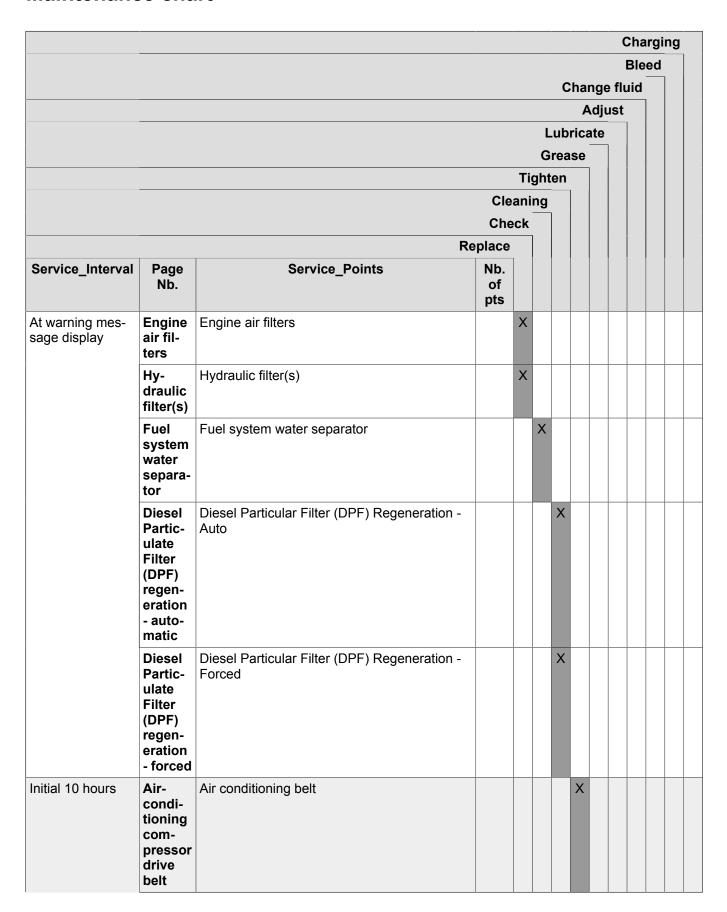

## **Maintenance chart**

|                  |                                                    |                                 |                  |           |                   |     |     | Ch    | argi | ng |
|------------------|----------------------------------------------------|---------------------------------|------------------|-----------|-------------------|-----|-----|-------|------|----|
|                  |                                                    |                                 | Bleed            |           |                   |     |     |       |      |    |
|                  |                                                    |                                 |                  |           |                   | Cha | nge | fluic | k    |    |
|                  |                                                    |                                 |                  |           |                   |     | dju | st    |      |    |
|                  |                                                    |                                 |                  | Lubricate |                   |     |     |       |      |    |
|                  |                                                    |                                 |                  |           | Grease<br>Tighten |     |     |       |      |    |
|                  |                                                    |                                 |                  |           |                   |     |     |       |      |    |
|                  |                                                    |                                 |                  | Cleaning  |                   |     |     |       |      |    |
|                  |                                                    |                                 | Che              | ck        |                   |     |     |       |      |    |
|                  |                                                    |                                 | Replace          | 1         |                   |     |     |       |      |    |
| Service_Interval | Page<br>Nb.                                        | Service_Points                  | Nb.<br>of<br>pts |           |                   |     |     |       |      |    |
| Every 1000 hours | Hy-<br>draulic<br>fluid<br>and<br>filter(s)        | Hydraulic fluid and filter(s)   |                  | X         |                   |     |     |       |      |    |
|                  | Hy-<br>draulic<br>reser-<br>voir<br>breather       | Hydraulic reservoir breather    |                  | X         |                   |     |     |       |      |    |
|                  | Cab in-<br>take fil-<br>ter                        | Cab intake filter               |                  |           | X                 |     |     |       |      |    |
|                  | Front<br>axle<br>fluid                             | Front axle fluid                |                  |           |                   |     |     |       | X    |    |
|                  | Rear<br>axle<br>fluid                              | Rear axle fluid                 |                  |           |                   |     |     |       | X    |    |
|                  | Trans-<br>mis-<br>sion<br>fluid<br>and fil-<br>ter | Transmission fluid and filter   |                  | X         |                   |     |     |       |      |    |
|                  | Engine<br>air fil-<br>ters                         | Engine air filters              |                  | X         |                   |     |     |       |      |    |
|                  | Parking<br>brake                                   | Parking brake                   |                  |           | X                 |     |     |       |      |    |
| Every 2000 hours | Cool-<br>ing<br>system                             | Cooling system                  |                  |           |                   |     |     |       | X    |    |
| Every 3000 hours | Diesel<br>Partic-<br>ulate<br>Filter<br>(DPF)      | Diesel particulate filter (DPF) |                  | X         |                   |     |     |       |      |    |